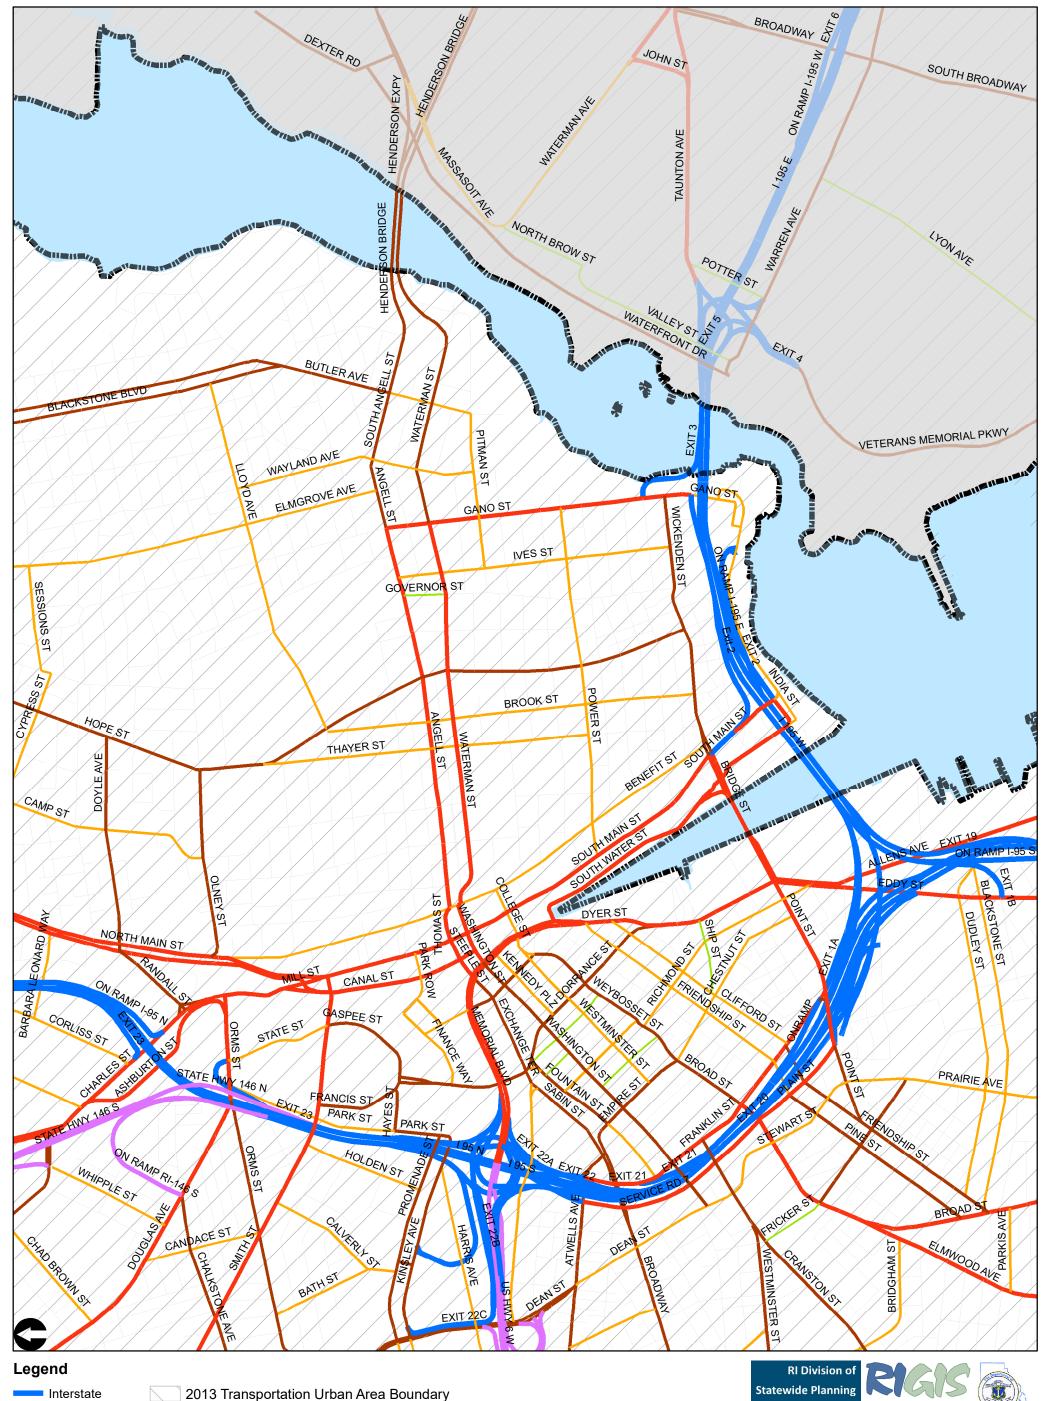

## State of Rhode Island

Highway Functional Classification

## **Downtown Providence**

Date: 3/6/2019

This map is not the product of a Professional Land Survey. It was created by RI Statewide Planning Program for general reference, informational, planning and guidance use, and is not a legally authoritative source as to location of natural or manmade features. Proper interpretation of this map may require the assistance of appropriate professional services. RÍ Statewide Planning Program makes no warranty, express or implied, related to the spatial accuracy, reliability, completeness, or currentness of this map